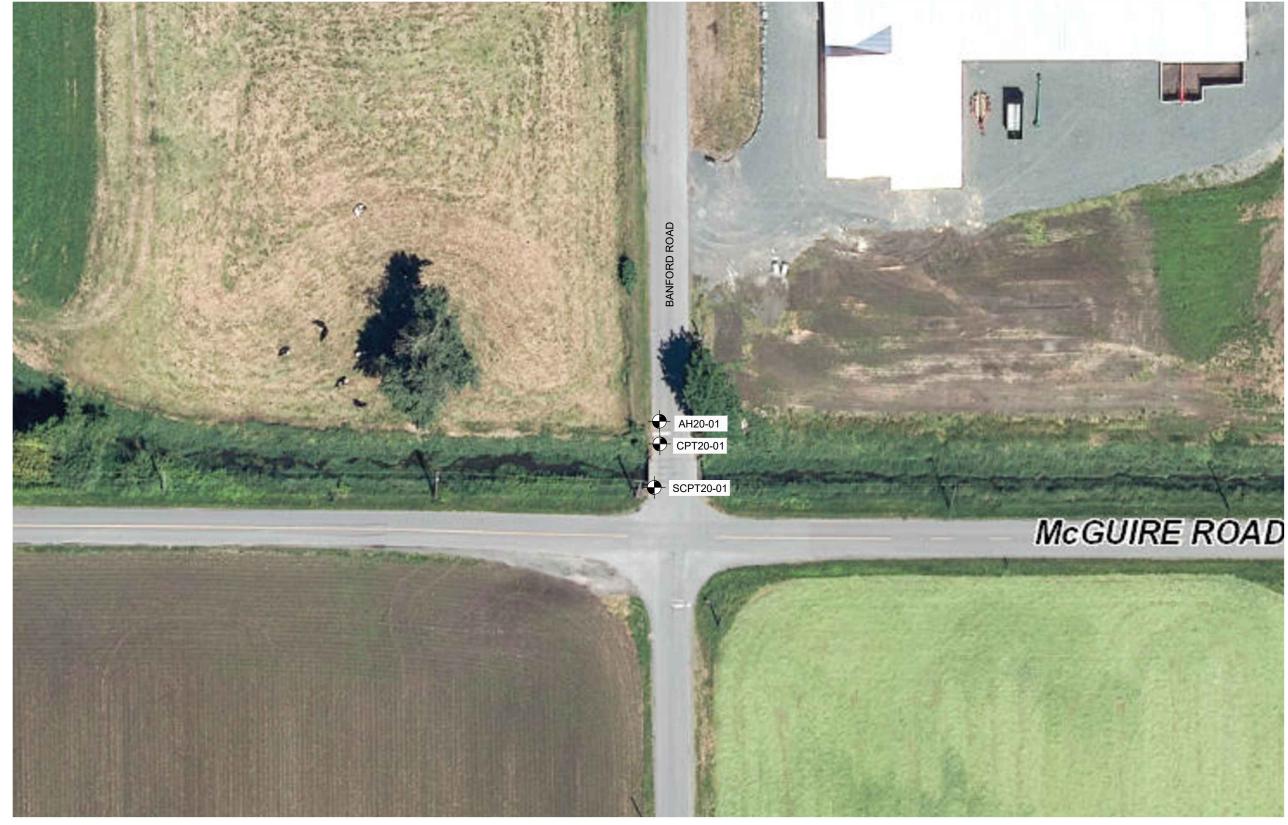

This drawing is the sole property of GeoWest Engineering Ltd. and cannot be used or duplicated in any way without the expressed written consent of GeoWest.

| т  | TLE:                                                  | NOTES: |
|----|-------------------------------------------------------|--------|
|    | AUGER HOLE, CPT, AND SCPT LOCATION PLAN               |        |
|    |                                                       |        |
| LC | OCATION:                                              |        |
|    | BANFORD ROAD AT SEMIAULT CREEK BRIDGE, CHILLIWACK, BC |        |
|    |                                                       |        |
| R  | EQUESTED DATES:                                       |        |
| L  | AUGUST 13-21                                          |        |
| Н  | ours:                                                 |        |
|    | 8:00 AM TO 5:00 PM                                    |        |