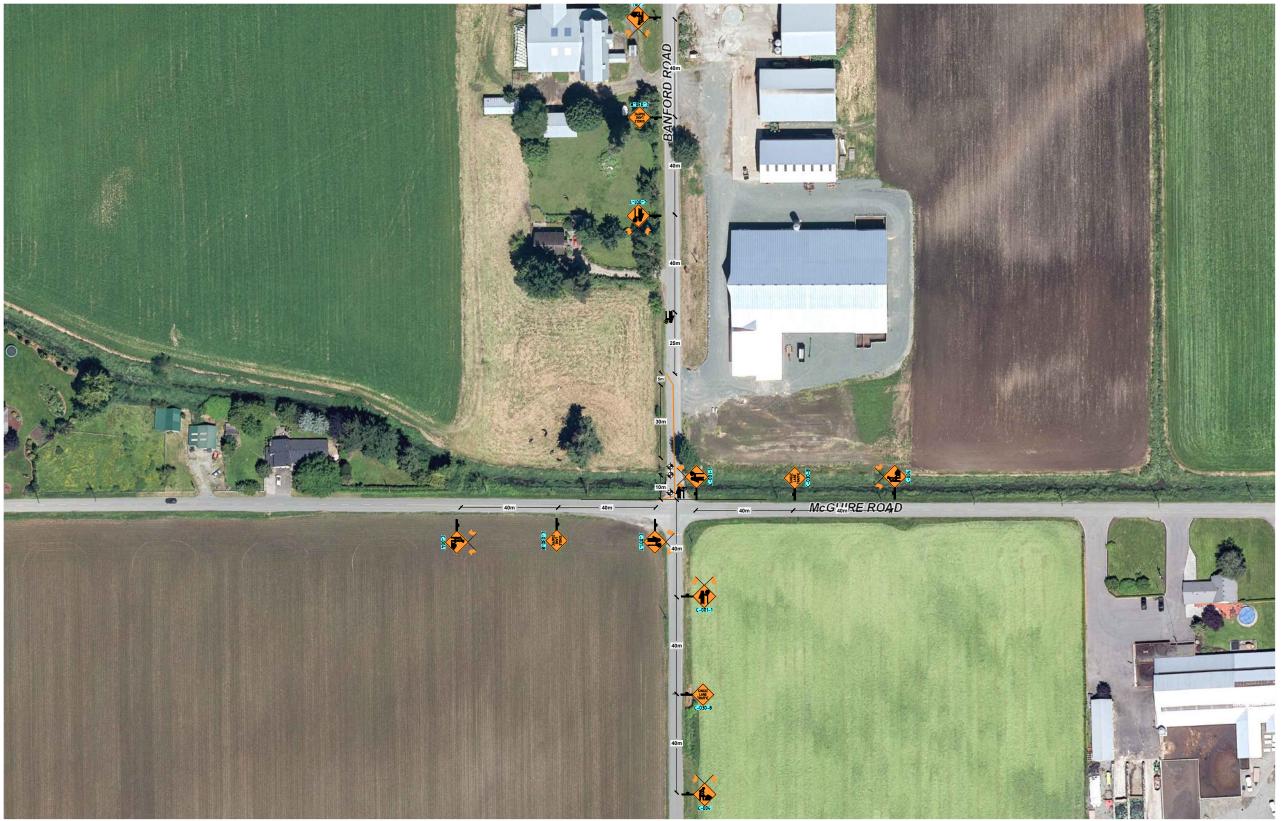

LEGEND:

•

**DELINEATORS** 

SIGN C-004

SIGN C-001-1

SIGN C-030-8

TRAFFIC CONTROL PERSON

This drawing is the sole property of GeoWest Engineering Ltd. and cannot be used or duplicated in any way without the expressed written consent of GeoWest.

## TRAFFIC MANAGEMENT PLAN

BANFORD ROAD AT SEMIAULT CREEK BRIDGE, CHILLIWACK, BC

REQUESTED DATES: AUGUST 13 TO 21

HOURS: 8:00 AM TO 5:00 PM

## NOTES:

- ALL TRAFFIC CONTROL DEVICES AND SIGNS TO COMPLY WITH THE LATEST MOTI TRAFFIC MANAGEMENT MANUAL FOR WORK ON ROADWAYS.
- 2. MOTI REFERENCE: FIGURE 7.8:LANE CLOSURE WITH TCPs SINGLE LANE ALTERNATING